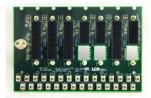

Standard 8 slot, 1.2" pitch

| ORDER NUMBER | DESCRIPTION                                                                                 |
|--------------|---------------------------------------------------------------------------------------------|
| BPVPX1039-01 | 8 slot, 1.2" pitch 3UVPX power and ground pass through backplane, no RF / optical apertures |