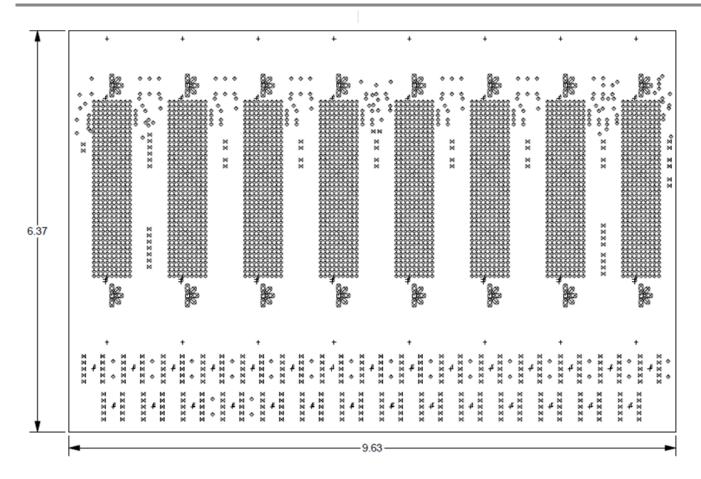

Standard 8 slot, 1.2" pitch

#### **Features**

- Compliant to the latest VITA 46 / 65 specifications
- Available versions support VITA 66 (fiber optic) and VITA 67 (RF) modules
- A3.3V, 5V, and 12V power
- 8 slots, 1.2" pitch standard
- Custom pitch, slot counts and slot profiles available
- P1- P6 pins are user-defined
- Rear transition connectors
- Utility plane implemented in P0 and P1
- NVMRO, SYSRESET#, SYSCON# and maskable reset are supported

## **Board Specifications**

- Dimensions: 9.63in W x 6.37in H
- Thickness: .23in
- Layer count: 14
- PCB UL recognized 94V-0
- PCB FR-4 or equivalent
- Custom specifications as required

**LCR Embedded Systems** 9 South Forrest Ave. Jeffersonville, PA 19403

| ORDER NUMBER | DESCRIPTION                                                                                 |
|--------------|---------------------------------------------------------------------------------------------|
| BPVPX1039-01 | 8 slot, 1.2" pitch 3UVPX power and ground pass through backplane, no RF / optical apertures |