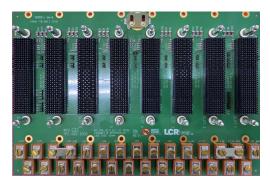

Standard 8 slot, 1.2" pitch

| ORDER NUMBER | DESCRIPTION                                                                                 |
|--------------|---------------------------------------------------------------------------------------------|
| BPVPX1039-01 | 8 slot, 1.2" pitch 3UVPX power and ground pass through backplane, no RF / optical apertures |