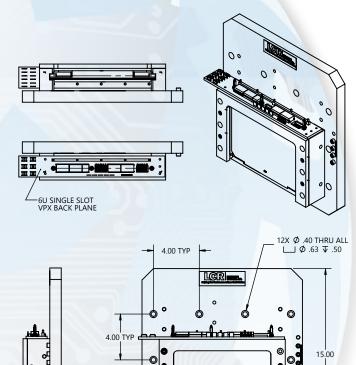

# **Single Slot Test Fixture** VPX, VME, CompactPCI, Custom

The VITA 48.2-compliant Single Slot Test Fixture can be used for development, validation, and environmental testing. In the vertical configuration, the fixture can be used in the benchtop or desktop for development and validation.

#### BACKPLANE

Form factor: VPX (shown), VME, CompactPCI, Custom Card size: 6U VITA 48.2, 3U optional Fabric/Profile: Power and ground only Slot count: 1

#### PHYSICAL

HWD: 15" x 14" x 3.3" Weight: 30 lb Materials: Aluminum Finish: Chemical conversion, IAW MIL-DTL-5541, Type II, Class 3 **Construction:** Bolted machined

#### **VITA 46.0 BACKPLANE SHOWN**

14.00

e

O

0

3.33

**LCR Embedded Systems** 9 S. Forrest Ave. Norristown, PA 19401

800.747.5972 sales@lcrembedded.com www.lcrembeddedsystems.com