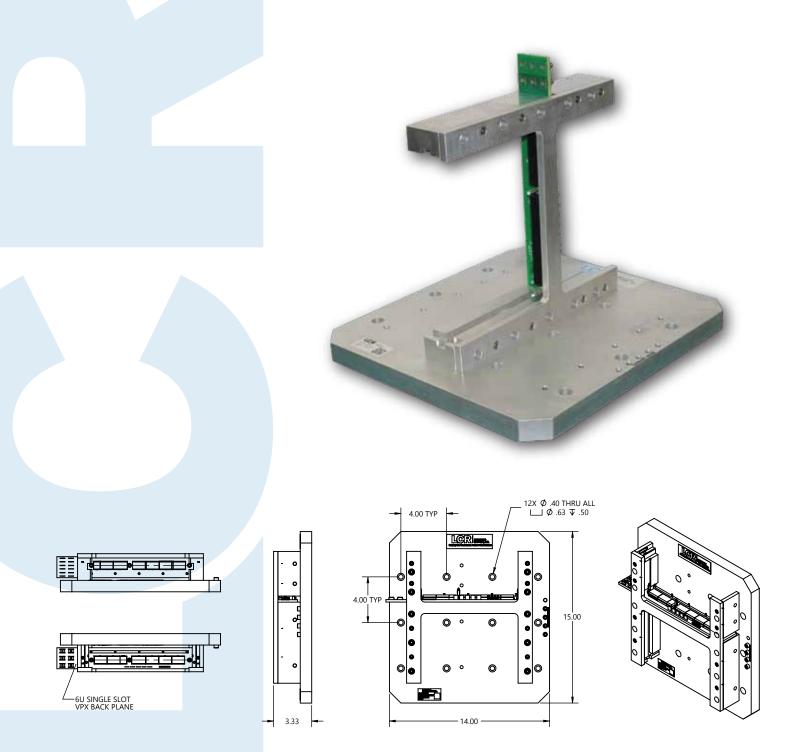

# **Single Slot Test Fixture** VPX, VME, CompactPCI, Custom

The VITA 48.2-compliant Single Slot Test Fixture can be used for development, validation, and environmental testing. In the vertical configuration, the fixture can be used in the benchtop or desktop for development and validation.

#### BACKPLANE

Form factor: VPX (shown), VME, CompactPCI, Custom Card size: 6U VITA 48.2, 3U optional Fabric/Profile: Power and ground only Slot count: 1

#### PHYSICAL

HWD: 15" x 14" x 3.3" Weight: 30 lb Materials: Aluminum Finish: Chemical conversion, IAW MIL-DTL-5541, Type II, Class 3 **Construction:** Bolted machined

#### **VITA 46.0 BACKPLANE SHOWN**

14.00

e

O

0

3.33

**LCR Embedded Systems** 9 S. Forrest Ave. Norristown, PA 19401

800.747.5972 sales@lcrembedded.com www.lcrembeddedsystems.com

#### VITA 46.0 BACKPLANE SHOWN, w/ RTM MOUNTING