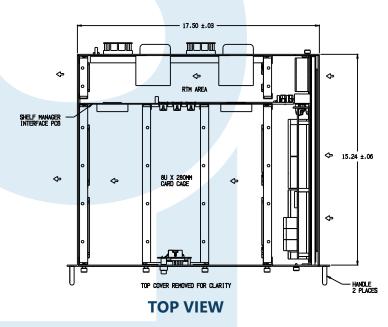

INTERFACE

**I/O:** IPMI

**Switches:** ON/OFF/RESET

Indicators: Critical, Major, Minor

PHYSICAL

**HWD:** 8.75" x 19" x 15.7"

**Weight:** 18.5 lb

Materials: Aluminum frame
Construction: Bolted sheet metal