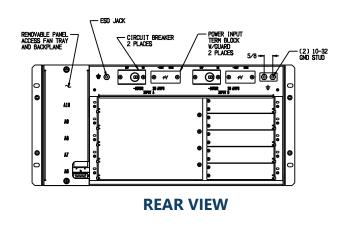

Card size: Standard AdvancedTCA

Fabric/Profile: Full mesh bussed IPMB

Slot count: 5 (2 Hub, 3 Node)

**POWER** 

Input power: -48 VDC, 100 A A/B bus

Filtering: None

Breaker/Fuse: 100 A circuit breaker per bus

INTERFACE

**I/O:** IPMI

**Switches:** ON/OFF/RESET

Indicators: Critical, Major, Minor

PHYSICAL

**HWD:** 8.75" x 19" x 15.7"

**Weight:** 18.5 lb

Materials: Aluminum frame
Construction: Bolted sheet metal