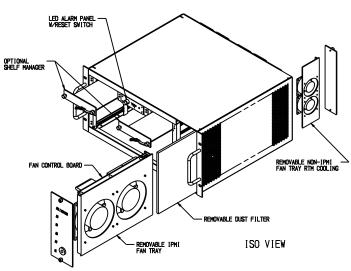

- Accepts two shelf managers which can be supplied with the chassis
- Indicator panel provides critical major/minor alarms and reset
- Fan tray easily removed for maintenance and repair

Form factor: AdvancedTCA

Intelligence: N/A

COOLING

Method: Convection, side to side

Fans: 2 Front, 224 CFM each; 2 RTM, 23 CFM each

Watts per slot: 200W

Monitoring/Control: Monitoring, Control via PWM

**Finish:** Exterior Surfaces powerdercoat, Interior Surfaces chemical conversion IAW MIL-DTL-5541

**ISOMETRIC VIEW** 

terms and conditions of sale are available upon request. Contact your area LCR Embedded Systems Sales Representative for more information.