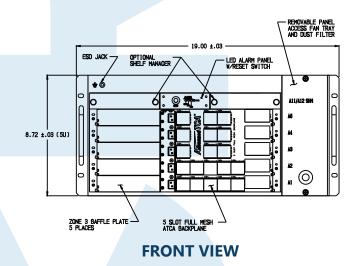

- Accepts two shelf managers which can be supplied with the chassis
- Indicator panel provides critical major/minor alarms and reset
- Fan tray easily removed for maintenance and repair

Form factor: AdvancedTCA

Card size: Standard AdvancedTCA

Fabric/Profile: Full mesh bussed IPMB

Slot count: 5 (2 Hub, 3 Node)

**POWER** 

Input power: -48 VDC, 100 A A/B bus

Filtering: None

Breaker/Fuse: 100 A circuit breaker per bus

INTERFACE

**I/O:** IPMI

**Switches:** ON/OFF/RESET

Indicators: Critical, Major, Minor

PHYSICAL

**HWD:** 8.75" x 19" x 15.7"

**Weight:** 18.5 lb

Materials: Aluminum frame
Construction: Bolted sheet metal